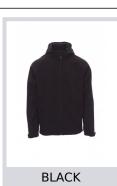

## **GALE**

001044-0355

WP/MM 8000 MVP/GR 3000 Men's comfort-fit jacket with raglan sleeves, shaped hood with two seams and drawstring, long taped zip, adjustable cuffs with Velcro fastening, two outer pockets with