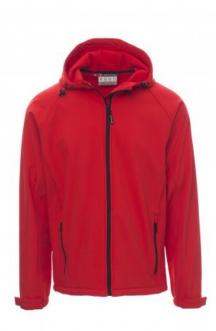

## **GALE**

001044-0355

WP/MM 8000 MVP/GR 3000 Men's comfort-fit jacket with raglan sleeves, shaped hood with two seams and drawstring, long taped zip, adjustable cuffs with Velcro fastening, two outer pockets with

zip.

**Composition:** 100% POLYESTER

**Appearance:** SOFT SHELL MECHANICAL STRETCH

Weight: 320 GR/MQ

Sizes: XS-S-M-L-XL-XXL-3XL-4XL-5XL

Packaging: 1/10

MADE IN: MADE IN CHINA

**HS CODE:** 62019300