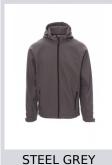

## **GALE**

001044-0355

WP/MM 8000 MVP/GR 3000 Men's comfort-fit jacket with raglan sleeves, shaped hood with two seams and drawstring, long taped zip, adjustable cuffs with Velcro fastening, two outer pockets with