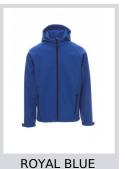

## **GALE**

001044-0355

WP/MM 8000 MVP/GR 3000 Men's comfort-fit jacket with raglan sleeves, shaped hood with two seams and drawstring, long taped zip, adjustable cuffs with Velcro fastening, two outer pockets with