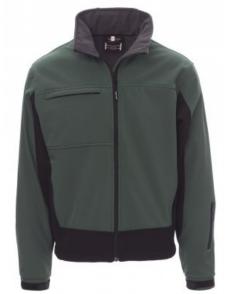

**STORM** 000215-0053

WP/MM 8000 MVP/GR 5000 Men's two-tone comfort-fit jacket with long taped SBS zip, foldaway hood, adjustable cuffs with Velcro fastening, two side pockets with zip, breast pocket with foldaway badge holder, ski pass pocket on the arm, drawstring waist. Inner pocket and two zips for easier printing and embroidery on the chest and shoulders.

**Composition:** 93% POLYESTER + 7 % ELASTANE **Appearance:** SOFT-SHELL Weight: 330 GR/MQ Sizes: XS-S-M-L-XL-XXL-3XL-4XL-5XL Packaging: 1/10

MADE IN: MADE IN CHINA HS CODE: 62019300