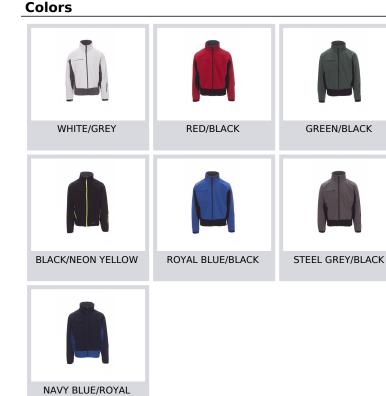

**STORM** 000215-0053

WP/MM 8000 MVP/GR 5000 Men's two-tone comfort-fit jacket with long taped SBS zip, foldaway hood, adjustable cuffs with Velcro fastening, two side pockets with zip, breast pocket with foldaway badge holder, ski pass pocket on the arm, drawstring waist. Inner pocket and two zips for easier printing and embroidery on the chest and shoulders.

**Composition:** 93% POLYESTER + 7 % ELASTANE **Appearance:** SOFT-SHELL Weight: 330 GR/MQ Sizes: XS-S-M-L-XL-XXL-3XL-4XL-5XL Packaging: 1/10

MADE IN: MADE IN CHINA HS CODE: 62019300