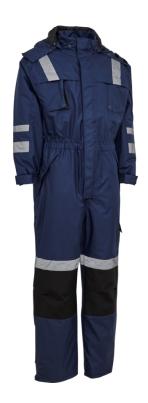

## ART. 088002

- Taped seams
- Reflective tape on arm, leg, shoulder and back
- 2-way zipper
- Detachable hood
- Double storm flap with hook & loop
- 5 pockets in front
- 2 back pockets
- Arm pocket with zipper
- Inside pocket with hook & loop
- Cargo pocket
- Cordura® knee reinforcement
- Sleeves and legs with hook & loop adjustment
- Zipper and storm flap in legs

Black Black

| Size text        | XS - 5XL                            |
|------------------|-------------------------------------|
| Water Resistance | mm H <sub>2</sub> O: > 8.000 mm     |
| Material         | OX 300D ELKA TECH COATING           |
| Composition      | 300Dx300D Oxford Polyester, 190g/m2 |
| Product Series   | Working Xtreme                      |
| Product Type     | Coverall                            |